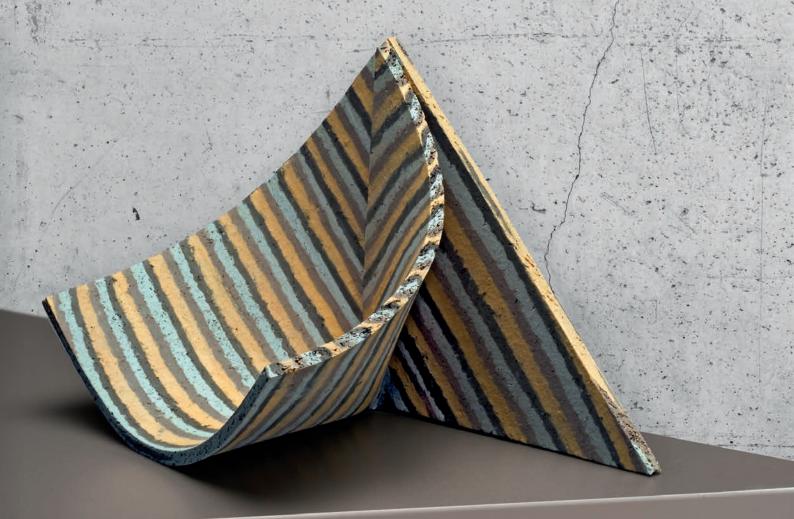

## Please note!

Only use bodies with similar consistency. Spray a little water on the slabs before joining together and roll over after each layer. Transparent glaze will increase colour intensity. Terrazzo effect through polishing (e.g. with diamond pads) after firing.