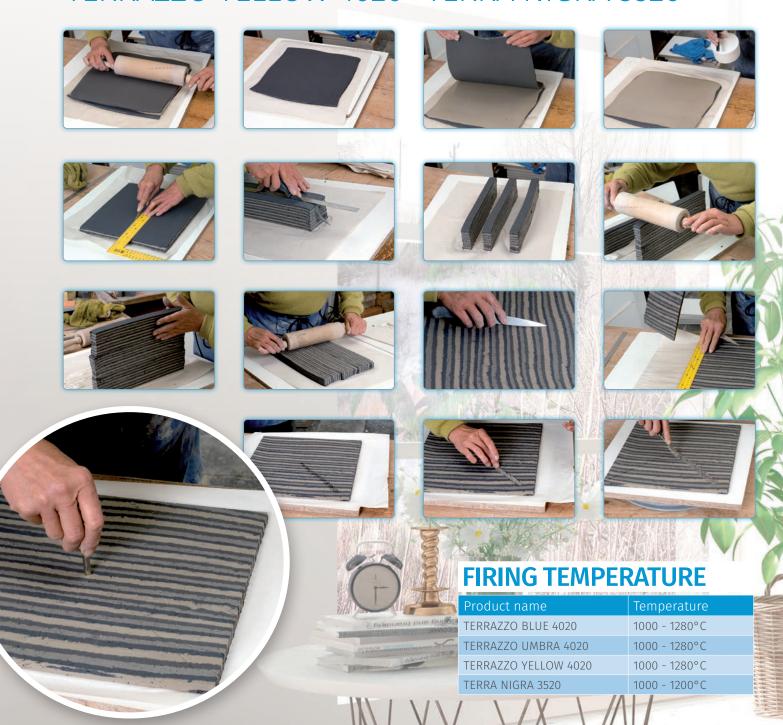

## A WORLD OF POSSIBILITIES

TERRAZZO BLUE 4020 · TERRAZZO UMBRA 4020 TERRAZZO YELLOW 4020 · TERRA NIGRA 3520