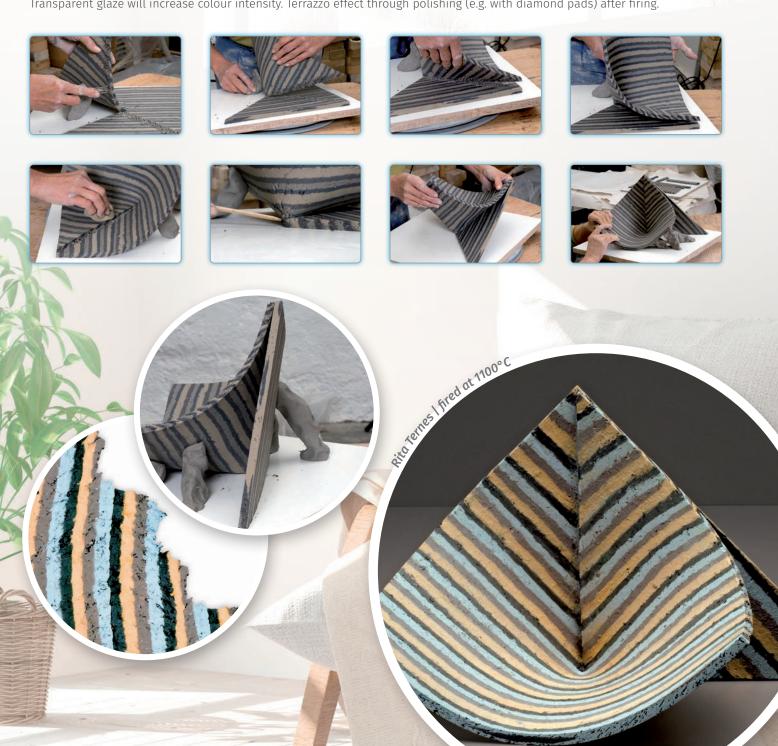

## Please note!

Only use bodies with similar consistency. Spray a little water on the slabs before joining together and roll over after each layer. Transparent glaze will increase colour intensity. Terrazzo effect through polishing (e.g. with diamond pads) after firing.